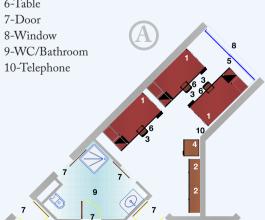

#### Double & Triple Room

Room Area: 20m<sup>2</sup> WC/Bathroom: 7m<sup>2</sup>

- 1-Bed-Study Unit
- 2-Wardrobe Units
- 3-Chair
- 4-Mini Fridge
- 5-Air-conditioner

6-Table

#### Special Double Room

Room Area: 16m<sup>2</sup> WC/Bathroom: 4m2

1-Bed

2-Wardrobe Units

3-Chair

4-Mini Fridge

5-Air-conditioner

6-Table

7-Door

8-Window

9-WC/Bathroom

10-Telephone