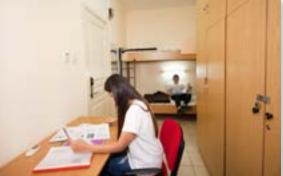

The rooms have bunk beds and a study area below each bunk. Every room is furnished to meet students' needs. In "Special Double Rooms", the bath and WC, study and bed areas are separate.

Every room is furnished with a comfortable sitting set to allow students to rest and chat. In order to make our students feel comfortable in the dormitory, the dormitory representatives, comprised of students selected by the Dormitory Directory, provide a relaxing environment to enable students to talk about their problems. The administrative personnel and the security are also ready to solve student problems promptly and with great sensitivity.

#### Double & Triple Room

Room Area: 20m<sup>2</sup> WC/Bathroom: 7m<sup>2</sup>

- 1-Bed-Study Unit
- 2-Wardrobe Units
- 3-Chair
- 4-Mini Fridge
- 5-Air-conditioner

6-Table