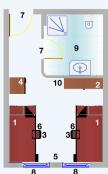

#### Double & Triple Room

Room Area: 20m<sup>2</sup> WC/Bathroom: 7m<sup>2</sup>

- 1-Bed-Study Unit
- 2-Wardrobe Units
- 3-Chair
- 4-Mini Fridge
- 5-Air-conditioner

6-Table

#### Special Double Room

Room Area: 16m<sup>2</sup> WC/Bathroom: 4m2

1-Bed

2-Wardrobe Units

3-Chair

4-Mini Fridge

5-Air-conditioner

6-Table

7-Door

8-Window

9-WC/Bathroom

10-Telephone