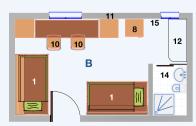

#### Room Specialities:

- Triple room: 15 m<sup>2</sup>
- Cable Internet
  Access
- Split-unit Air Conditioning
- 1. Bed-Study Unit
- 2. Wardrobe
- 3. Chair
- 4. Mini-fridge
- 5. Air-conditioner
- 6. Door
- 7. Window
- 8. Telephone