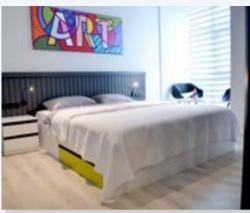

The rooms have bunk beds and a study area below each bunk. Every room is furnished to meet students' needs. In "Special Double Rooms", the bath and WC, study and bed areas are separate.

Every room is furnished with a comfortable sitting set to allow students to rest and chat. In order to make our students feel comfortable in the dormitory, the dormitory representatives, comprised of students selected by the Dormitory Directory, provide a relaxing environment to enable students to talk about their problems. The administrative personnel and the security are also ready to solve student problems promptly and with great sensitivity.

#### Double & Triple Room

Room Area: 20m<sup>2</sup> WC/Bathroom: 7m<sup>2</sup>

- 1-Bed-Study Unit
- 2-Wardrobe Units
- 3-Chair
- 4-Mini Fridge
- 5-Air-conditioner

6-Table

#### Special Double Room

Room Area: 16m<sup>2</sup> WC/Bathroom: 4m2

1-Bed

2-Wardrobe Units

3-Chair

4-Mini Fridge

5-Air-conditioner

6-Table