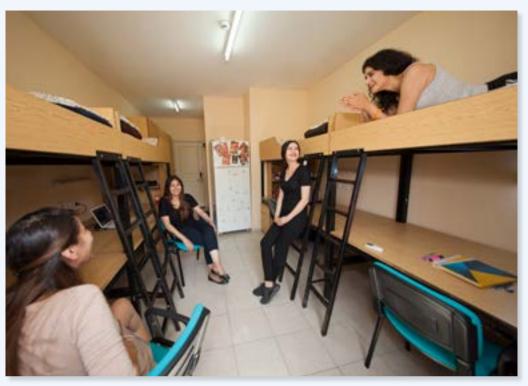

# EMU 2 Dormitory

e-mail: dau2.yurdu@emu.edu.tr • web: http://yurtlar.emu.edu.tr Tel: +90 (392) 630 2966 • Fax: +90 (392) 630 1839

EMU-2 Dormitory Features: On the ground floor of the dormitory, there is a TV room. There are kitchens on each floor where students can cook their own food. Each dorm room is equipped with air-conditioning and electric generators to go into service in case of a power failure. Every room in the dormitory has a phone for incoming calls.

The rooms have bunk beds and a study area below each bunk. Every room is furnished to meet students' needs. In "Special Double Rooms", the bath and WC, study and bed areas are separate.

Every room is furnished with a comfortable sitting set to allow students to rest and chat. In order to make our students feel comfortable in the dormitory, the dormitory representatives, comprised of students selected by the Dormitory Directory, provide a relaxing environment to enable students to talk about their problems. The administrative personnel and the security are also ready to solve student problems promptly and with great sensitivity.

EMU-II Dormitory has gained much popularity and is distinguished easily, thanks to its exterior architecture. Students will have a chance to live a modern life where priority is given to home comfort and warmth.