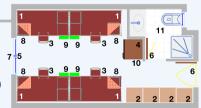

#### Double & Triple Room

Room Area: 20m<sup>2</sup> WC/Bathroom: 7m<sup>2</sup>

- 1-Bed-Study Unit
- 2-Wardrobe Units
- 3-Chair
- 4-Mini Fridge
- 5-Air-conditioner

6-Table

#### Special Double Room

Room Area: 16m<sup>2</sup> WC/Bathroom: 4m2

1-Bed

2-Wardrobe Units

3-Chair

4-Mini Fridge

5-Air-conditioner

6-Table

7-Door

8-Window

9-WC/Bathroom

10-Telephone