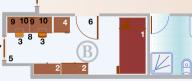

#### Double & Triple Room

Room Area: 20m<sup>2</sup> WC/Bathroom: 7m<sup>2</sup>

- 1-Bed-Study Unit
- 2-Wardrobe Units
- 3-Chair
- 4-Mini Fridge
- 5-Air-conditioner

6-Table

#### Special Double Room

Room Area: 16m<sup>2</sup> WC/Bathroom: 4m2

1-Bed

2-Wardrobe Units

3-Chair

4-Mini Fridge

5-Air-conditioner

6-Table

7-Door

8-Window

9-WC/Bathroom

10-Telephone