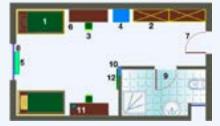

#### Double & Triple Room

Room Area: 20m<sup>2</sup> WC/Bathroom: 7m<sup>2</sup>

- 1-Bed-Study Unit
- 2-Wardrobe Units
- 3-Chair
- 4-Mini Fridge
- 5-Air-conditioner

6-Table

#### Special Double Room

Room Area: 16m<sup>2</sup> WC/Bathroom: 4m2

1-Bed

2-Wardrobe Units

3-Chair

4-Mini Fridge

5-Air-conditioner

6-Table

7-Door

8-Window

9-WC/Bathroom

10-Telephone