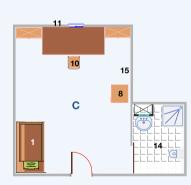

#### Double & Triple Room

Room Area: 20m<sup>2</sup> WC/Bathroom: 7m<sup>2</sup>

- 1-Bed-Study Unit
- 2-Wardrobe Units
- 3-Chair
- 4-Mini Fridge
- 5-Air-conditioner

6-Table

#### Special Double Room

Room Area: 16m<sup>2</sup> WC/Bathroom: 4m2

1-Bed

2-Wardrobe Units

3-Chair

4-Mini Fridge

5-Air-conditioner

6-Table

7-Door

8-Window

9-WC/Bathroom

10-Telephone