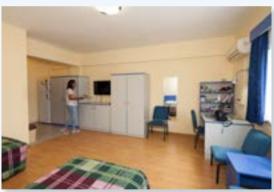

# EMU 2 Dormitory

e-mail: dau2.yurdu@emu.edu.tr • web: http://yurtlar.emu.edu.tr Tel: +90 (392) 630 2966 • Fax: +90 (392) 630 1839

EMU-2 Dormitory Features: On the ground floor of the dormitory, there is a TV room. There are kitchens on each floor where students can cook their own food. Each dorm room is equipped with air-conditioning and electric generators to go into service in case of a power failure. Every room in the dormitory has a phone for incoming calls.

The rooms have bunk beds and a study area below each bunk. Every room is furnished to meet students' needs. In "Special Double Rooms", the bath and WC, study and bed areas are separate.

Every room is furnished with a comfortable sitting set to allow students to rest and chat. In order to make our students feel comfortable in the dormitory, the dormitory representatives, comprised of students selected by the Dormitory Directory, provide a relaxing environment to enable students to talk about their problems. The administrative personnel and the security are also ready to solve student problems promptly and with great sensitivity.

#### Dormitory Features:

- On-campus residence
- For Male Students
- · Laundry Facilities
- TVRoom
- · Kitchen on Each Floor
- · Dormitory Capacity: 280 beds
- Number of Rooms: 125

#### Room Specialities:

- Special double room: 20 m²
- Double & Triple room: 27 m<sup>2</sup>
- · Double room for physically disabled
- Cable/Wireless Internet Access
- Split-unit Air Conditioning