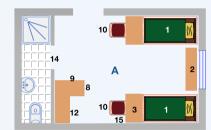

#### Special Double Room

Room Area: 16m<sup>2</sup> WC/Bathroom: 4m2

1-Bed

2-Wardrobe Units

3-Chair

4-Mini Fridge

5-Air-conditioner

6-Table

7-Door

8-Window

9-WC/Bathroom

10-Telephone