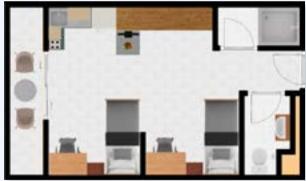

#### Double & Triple Room

Room Area: 20m<sup>2</sup> WC/Bathroom: 7m<sup>2</sup>

- 1-Bed-Study Unit
- 2-Wardrobe Units
- 3-Chair
- 4-Mini Fridge
- 5-Air-conditioner

6-Table