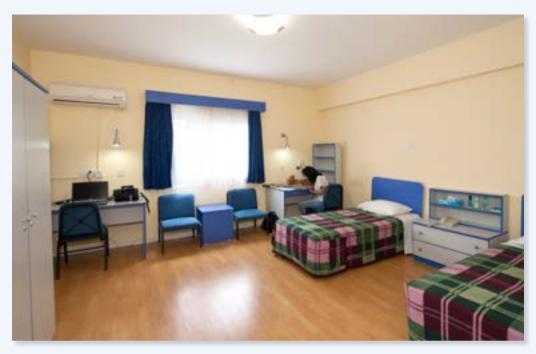

Room Features: Standard and suit rooms are designed for double occupancy and if requested each room could be used as a single room as well. There is 100 mbps unlimited free wireless (WIFI) – cable fiber internet access in each room allowing students to carry out their academic studies and TV satellite system. Students can be reached directly through the automatic operator and also, room telephones can be used free of charge within the EMU campus as well. All the rooms are fitted with laminated flooring and each room has a remote control air-condition for winter and summer and a private bathroom (wc, washbasin, shower). There is also a place to prepare tea-coffee and some snacks.

#### Room Specialities:

Standard room area: 25 m<sup>2</sup>

Suit room area: 30 m<sup>2</sup>

- 1. Bed
- 2. Wardrobe
- 3. Chair-Armchair
- 4. Fridge freezer
- 5. Bedside table-Coffee table
- 6. Desk
- 7. Door
- 8. Window
- 9. TV
- 10. Air-conditioner
- 11. Telephone
- 12. Bathroom