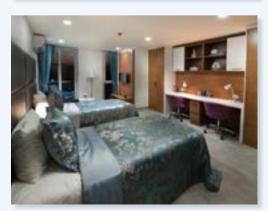

The ground floor of Sabancı Dormitory houses the superintendent's office and a cafeteria. All Sabancı Dormitory rooms are triple. The beds which are placed on top of the study units are planned in a bunk system. Students have their own wardrobe, telephone, mini-fridge and cupboard in their rooms. All rooms are air-conditioned. The dormitory's shared areas are cleaned everyday and also each room is cleaned twice a week by the staff. The students receive a bed sheet, duvet cover and blanket to use in their rooms. Bed sheets and duvet covers are changed fortnightly. It is sufficient for students to only bring a towel and similar personal belongings to the dormitory. There is hot water available at certain times every day in the dormitory. The generator provides electricity in cases of power failure. There is a kitchen on the second floor for common use. Air-conditioned study rooms create a comfortable atmosphere for students to study. Students can communicate with outside world, thanks to the cable Internet access available in rooms. TV room has a television set with satellite broadcasts enabling students to watch Turkish and European channels.

#### Room Specialities:

- Triple room: 15 m<sup>2</sup>
- Cable Internet
  Access
- Split-unit Air Conditioning
- 1. Bed-Study Unit
- 2. Wardrobe
- 3. Chair
- 4. Mini-fridge
- 5. Air-conditioner
- 6. Door
- 7. Window
- 8. Telephone