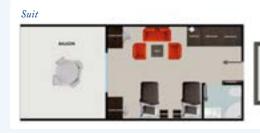

Alfam Vista: Alfam Vista rooms include a balcony, cooker, aspirator, kettle, microwave oven and 32" Full HD TV. Alfam Vista is coming forth with its unique and stylish design, location, social facilities and room specifications. Alfam Vista received "the best dormitory projecr" award by Property.NG in 2016.

#### Room Specialities:

Alfam Vista Double room Room area: 30m2 Bedroom, 23,07m<sup>2</sup> Block A - Double Room Room area: 20m2 Bedroom: 17 m<sup>2</sup> WC/Shower: 3m2

Block A - Suite (Single Occupancy) Room area: 24 m<sup>2</sup> Bedroom: 10 m2 Living Room: 11 m2 WC/Shower: 3 m<sup>2</sup>