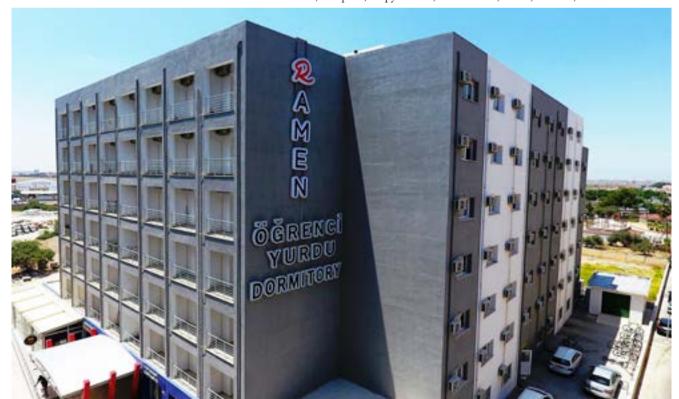

## Ramen Dormitory

e-mail: info@ramendorms.com, ramen.yurdu@emu.edu tr • web: www.ramendorms.com web: http://yurtlar.emu.edu.tr,

**Transport** • Mobile: +90 (533) 821 0030, +90 (533) 365 0780

With the aim of providing easier life for students, it offers private kitchen, larger size refrigerator, wc-shower, armchair and center stand within all rooms.

Situated in the main EMU campus which is known as "North" campus. RAMEN dormitory started giving service in September 2015. The dormitory consists of two blocks as A-B (male and female) and has a walking distance to the all departments and facilities around Famagusta. It offers two different types of rooms as balcony and standard. There are sea view and garden view rooms where there is no price difference at those view rooms. Ramen provides affordable price and payment conditions for all budgets and needs. With the aim of providing easier life for students, it offers private kitchen, larger size refrigerator, wc-shower, armchair and center stand within all rooms. We provide an unlimited and free-fast internet service with a network spread all over the dormitory. Ramen is aware of the importance to have a peaceful life for the students living away from their homelands. Therefore, we have find out students necessities and performed aggreements with the leading firms of Famagusta up to %20 discounted deals at Fitness center, Hospital, Copy Center, Restaurants, Cafes, Market, Rent a car and etc.