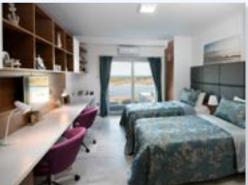

The rooms being triple give students a wide range of choice. In the triple rooms, the beds which are placed on top of the study units are planned in a bunk system. Students have their own wardrobe and cupboard. Each room is air-conditioned. The dormitory's common areas are cleaned every day and each room is cleaned twice a week. The students are given a bed sheet, blanket and duvet cover by the dormitory administration. Bed sheets and duvet covers are changed fortnightly. It is sufficient for students to bring only towels and similar personal belongings to the dormitory. There is hot water available daily at specified times. There are kitchens for common use on every floor. Laundry facilities and a cafeteria are available on the ground floor. On each floor, air-conditioned study rooms provide a comfortable environment for study purposes. Students can communicate with outside world, thanks to the cable internet access available in rooms. The dormitory is also equipped with a generator in case of power failure.

#### Room Specialities:

- Triple room: 15 m<sup>2</sup>
- Cable Internet
  Access
- Split-unit Air Conditioning
- 1. Bed-Study Unit
- 2. Wardrobe
- 3. Chair
- 4. Mini-fridge
- 5. Air-conditioner
- 6.Door
- 7. Window
- 8. Telephone