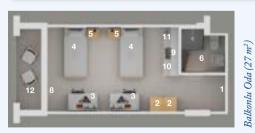

#### Double & Triple Room

Room Area: 20m<sup>2</sup> WC/Bathroom: 7m<sup>2</sup>

- 1-Bed-Study Unit
- 2-Wardrobe Units
- 3-Chair
- 4-Mini Fridge
- 5-Air-conditioner

6-Table

#### Special Double Room

Room Area: 16m<sup>2</sup> WC/Bathroom: 4m2

1-Bed

2-Wardrobe Units

3-Chair

4-Mini Fridge

5-Air-conditioner

6-Table

7-Door

8-Window

9-WC/Bathroom

10-Telephone