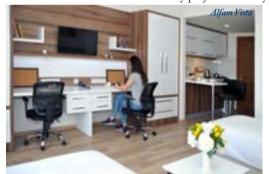

Alfam Vista: Alfam Vista rooms include a balcony, cooker, aspirator, kettle, microwave oven and 32" Full HD TV. Alfam Vista is coming forth with its unique and stylish design, location, social facilities and room specifications. Alfam Vista received "the best dormitory projecr" award by Property.NG in 2016.

#### Room Specialities:

Alfam Vista Double room Room area: 30m2 Bedroom, 23,07m<sup>2</sup> Block A - Double Room Room area: 20m2 Bedroom: 17 m<sup>2</sup> WC/Shower: 3m2

Block A - Suite (Single Occupancy) Room area: 24 m<sup>2</sup> Bedroom: 10 m2 Living Room: 11 m2 WC/Shower: 3 m<sup>2</sup>