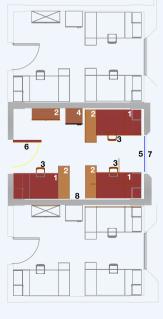

#### Double & Triple Room

Room Area: 20m<sup>2</sup> WC/Bathroom: 7m<sup>2</sup>

- 1-Bed-Study Unit
- 2-Wardrobe Units
- 3-Chair
- 4-Mini Fridge
- 5-Air-conditioner

6-Table

#### Special Double Room

Room Area: 16m<sup>2</sup> WC/Bathroom: 4m2

1-Bed

2-Wardrobe Units

3-Chair

4-Mini Fridge

5-Air-conditioner

6-Table

7-Door

8-Window

9-WC/Bathroom

10-Telephone