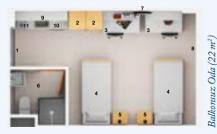

#### Double & Triple Room

Room Area: 20m<sup>2</sup> WC/Bathroom: 7m<sup>2</sup>

- 1-Bed-Study Unit
- 2-Wardrobe Units
- 3-Chair
- 4-Mini Fridge
- 5-Air-conditioner

6-Table

#### Special Double Room

Room Area: 16m<sup>2</sup> WC/Bathroom: 4m2

1-Bed

2-Wardrobe Units

3-Chair

4-Mini Fridge

5-Air-conditioner

6-Table

7-Door

8-Window

9-WC/Bathroom

10-Telephone