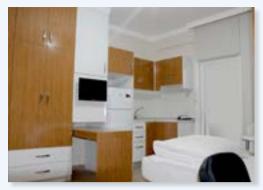

#### Room Features:

- Single room (24m²)
- Double room  $(32m^2)$
- Card entry system
- Kitchen
- Balcony
- Cooker
- LED tv
- Refrigerator
- Air-conditioner

- Cable/Wi-Fi
  - Internet
- WC & Bathroom
- Desk and chair
- Bookshelf
- Wardrobe
- Dinner table
- Desk and chair in