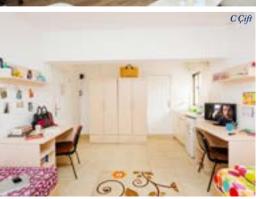

# EMU 3 Dormitory

e-mail: dau3.yurdu@emu.edu.tr • web: http://yurtlar.emu.edu.tr Tel: +90 (392) 630 3673/1999 • Fax: +90 (392) 630 1839

Comprised of 8 blocks, EMU 3

Dormitory offers 2 standard and 1

corner room furnished with a WC,

shower, wash basin and a WC +

wash basin in each corridor.

The eight steel construction blocks with a yard started offering services to students in the year 2005. Each building accommodates 48 students. Each block has two floors. There are 4 corridors on the ground floor with 2 standard and one corner room in each one of them. Students residing in the same corridor share two WCs, two washbasins and a bath-shower. Furthermore, 48 students share the common kitchen and the TV lounge. There is satellite broadcasting in the TV room. Each room has a spacious area furnished with desks, a wardrobe, and bookshelves for two to live comfortably. The common areas in the dormitory are cleaned on a daily basis whereas the dorm-rooms are cleaned twice a week by the cleaning staff. The duvet covers and sheets allocated to the students' personal use are changed fortnightly. Students can benefit from laundry facilities located at EMU 4 Dormitory, which is right next to them. There is split air-condition in all rooms, the common kitchen and TV lounge. Cable and WIFI Internet connection and telephone connection for incoming calls are available in each room.

#### Dormitory Features:

- On-campus residence
- Female/Male Blocks
- WC in corridors
- WC/Shower in corridors
- TV Hall
- Student kitchen
- Student capacity: 378
- Number of rooms: 189

#### Room Specialities:

- Standard double room: 12 m<sup>2</sup>
- Standard double corner room: 10 m<sup>2</sup>
- Cable and WIFI Internet
- Split-unit air-condition