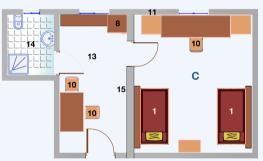

#### Room Specialities:

- Triple room: 15 m<sup>2</sup>
- Cable Internet
  Access
- Split-unit Air Conditioning
- 1. Bed-Study Unit
- 2. Wardrobe
- 3. Chair
- 4. Mini-fridge
- 5. Air-conditioner
- 6. Door
- 7. Window
- 8. Telephone