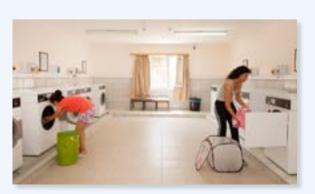

Students can also benefit from laundry facilities at prices determined by the university in the laundry room located on the ground floor of the dormitory. Most of the standard double and triple rooms in the dormitory have a balcony with a sea view. It is designed in a way so that every two room shares a bathroom.

The rooms being triple give students a wide range of choice. In the triple rooms, the beds which are placed on top of the study units are planned in a bunk system. Students have their own wardrobe and cupboard. Each room is air-conditioned. The dormitory's common areas are cleaned every day and each room is cleaned twice a week. The students are given a bed sheet, blanket and duvet cover by the dormitory administration. Bed sheets and duvet covers are changed fortnightly. It is sufficient for students to bring only towels and similar personal belongings to the dormitory. There is hot water available daily at specified times. There are kitchens for common use on every floor. Laundry facilities and a cafeteria are available on the ground floor. On each floor, air-conditioned study rooms provide a comfortable environment for study purposes. Students can communicate with outside world, thanks to the cable internet access available in rooms. The dormitory is also equipped with a generator in case of power failure.