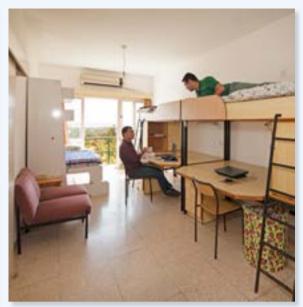

The rooms have bunk beds and a study area below each bunk. Every room is furnished to meet students' needs. In "Special Double Rooms", the bath and WC, study and bed areas are separate.

Every room is furnished with a comfortable sitting set to allow students to rest and chat. In order to make our students feel comfortable in the dormitory, the dormitory representatives, comprised of students selected by the Dormitory Directory, provide a relaxing environment to enable students to talk about their problems. The administrative personnel and the security are also ready to solve student problems promptly and with great sensitivity.

#### Double & Triple Room

Room Area: 20m<sup>2</sup> WC/Bathroom: 7m<sup>2</sup>

- 1-Bed-Study Unit
- 2-Wardrobe Units
- 3-Chair
- 4-Mini Fridge
- 5-Air-conditioner

6-Table

#### Special Double Room

Room Area: 16m<sup>2</sup> WC/Bathroom: 4m2

1-Bed

2-Wardrobe Units

3-Chair

4-Mini Fridge

5-Air-conditioner

6-Table