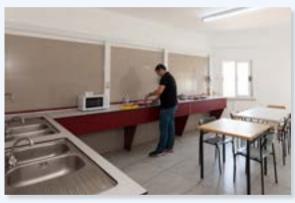

#### **FOOD**

In all the on and off-campus dormitories, there are cafeterias, canteens and similar places where students find variety of foods. Additionally, students may benefit from the Table d'Hote restaurant run by the University or, if they prefer, can prepare their own meals in kitchen facilities provided in each dormitory.

#### 9. What are the facilities in the common kitchen areas?

In dormitories with such areas, there are a sufficient number of ovens, stoves, microwave ovens, counters and sinks to enable students to do their own cooking. All other equipment need to be supplied by the student.