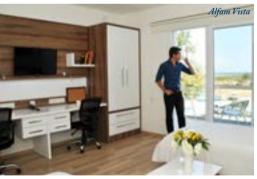

Alfam Vista: Alfam Vista rooms include a balcony, cooker, aspirator, kettle, microwave oven and 32" Full HD TV. Alfam Vista is coming forth with its unique and stylish design, location, social facilities and room specifications. Alfam Vista received "the best dormitory projecr" award by Property.NG in 2016.

#### Room Specialities:

Alfam Vista Double room Room area: 30m2 Bedroom, 23,07m<sup>2</sup> Block A - Double Room Room area: 20m2 Bedroom: 17 m<sup>2</sup> WC/Shower: 3m2

Block A - Suite (Single Occupancy) Room area: 24 m<sup>2</sup> Bedroom: 10 m2 Living Room: 11 m2 WC/Shower: 3 m<sup>2</sup>