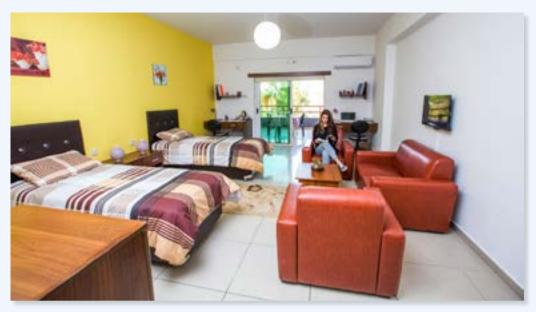

# EMU 2 Dormitory

e-mail: dau2.yurdu@emu.edu.tr • web: http://yurtlar.emu.edu.tr Tel: +90 (392) 630 2966 • Fax: +90 (392) 630 1839

EMU-2 Dormitory Features: On the ground floor of the dormitory, there is a TV room. There are kitchens on each floor where students can cook their own food. Each dorm room is equipped with air-conditioning and electric generators to go into service in case of a power failure. Every room in the dormitory has a phone for incoming calls.

The dormitory is cleaned on a regular basis. Baths, toilets and sinks in the rooms are cleaned everyday. The entire dormitory is cleaned twice a week. Hot water runs every day at specified hours. Students' bed sheets are changed fortnightly.

Students can also benefit from laundry facilities at prices determined by the university in the laundry room located on the ground floor of the dormitory. Most of the standard double and triple rooms in the dormitory have a balcony with a sea view. It is designed in a way so that every two room shares a bathroom.

The rooms have bunk beds and a study area below each bunk. Every room is furnished to meet students' needs. In "Special Double Rooms", the bath and WC, study and bed areas are separate.

Every room is furnished with a comfortable sitting set to allow students to rest and chat. In order to make our students feel comfortable in the dormitory, the dormitory representatives, comprised of students selected by the Dormitory Directory, provide a relaxing environment to enable students to talk about their problems. The administrative personnel and the security are also ready to solve student problems promptly and with great sensitivity.

EMU-II Dormitory has gained much popularity and is distinguished easily, thanks to its exterior architecture. Students will have a chance to live a modern life where priority is given to home comfort and warmth.