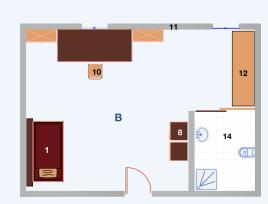

#### Room Specialities:

- Triple room: 15 m<sup>2</sup>
- Cable Internet
  Access
- Split-unit Air Conditioning
- 1. Bed-Study Unit
- 2. Wardrobe
- 3. Chair
- 4. Mini-fridge
- 5. Air-conditioner
- 6.Door
- 7. Window
- 8. Telephone