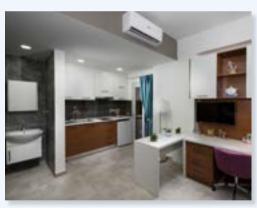

# EMU 2 Dormitory

e-mail: dau2.yurdu@emu.edu.tr • web: http://yurtlar.emu.edu.tr Tel: +90 (392) 630 2966 • Fax: +90 (392) 630 1839

EMU-2 Dormitory Features: On the ground floor of the dormitory, there is a TV room. There are kitchens on each floor where students can cook their own food. Each dorm room is equipped with air-conditioning and electric generators to go into service in case of a power failure. Every room in the dormitory has a phone for incoming calls.

Students can also benefit from laundry facilities at prices determined by the university in the laundry room located on the ground floor of the dormitory. Most of the standard double and triple rooms in the dormitory have a balcony with a sea view. It is designed in a way so that every two room shares a bathroom.

The rooms have bunk beds and a study area below each bunk. Every room is furnished to meet students' needs. In "Special Double Rooms", the bath and WC, study and bed areas are separate.

Every room is furnished with a comfortable sitting set to allow students to rest and chat. In order to make our students feel comfortable in the dormitory, the dormitory representatives, comprised of students selected by the Dormitory Directory, provide a relaxing environment to enable students to talk about their problems. The administrative personnel and the security are also ready to solve student problems promptly and with great sensitivity.