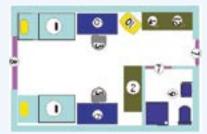

#### Double & Triple Room

Room Area: 20m<sup>2</sup> WC/Bathroom: 7m<sup>2</sup>

- 1-Bed-Study Unit
- 2-Wardrobe Units
- 3-Chair
- 4-Mini Fridge
- 5-Air-conditioner

6-Table

#### Special Double Room

Room Area: 16m<sup>2</sup> WC/Bathroom: 4m2

1-Bed

2-Wardrobe Units

3-Chair

4-Mini Fridge

5-Air-conditioner

6-Table

7-Door

8-Window

9-WC/Bathroom

10-Telephone