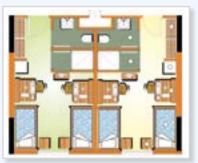

#### Standard

double room: 12m2

1.Bed-study unit

2. Wardrobe

3.Chair

4.Refrigerator

5.Air-conditioner

6.Door

7. Window

8.Bed-side table

9. Bookshelf

Corner Single & Double Rooms: 10m2

1.Bunk bed

2. Wardrobe

3.Chair

4.Refrigerator

5.Air-conditioner

6.Door

7.Window

8.Bed-side table

9.Bookshelf

10. Desk