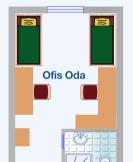

#### Double & Triple Room

Room Area: 20m<sup>2</sup> WC/Bathroom: 7m<sup>2</sup>

- 1-Bed-Study Unit
- 2-Wardrobe Units
- 3-Chair
- 4-Mini Fridge
- 5-Air-conditioner

6-Table