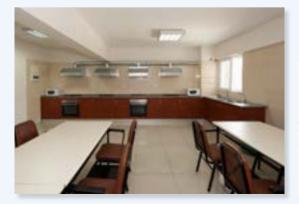

# EMU 2 Dormitory

e-mail: dau2.yurdu@emu.edu.tr • web: http://yurtlar.emu.edu.tr Tel: +90 (392) 630 2966 • Fax: +90 (392) 630 1839

EMU-2 Dormitory Features: On the ground floor of the dormitory, there is a TV room. There are kitchens on each floor where students can cook their own food. Each dorm room is equipped with air-conditioning and electric generators to go into service in case of a power failure. Every room in the dormitory has a phone for incoming calls.

#### Dormitory Features:

- On-campus residence
- For Male Students
- · Laundry Facilities
- TVRoom
- · Kitchen on Each Floor
- · Dormitory Capacity: 280 beds
- Number of Rooms: 125