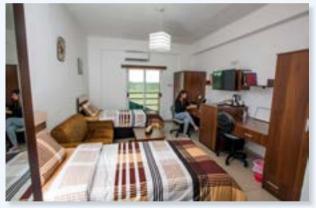

# EMU 2 Dormitory

e-mail: dau2.yurdu@emu.edu.tr • web: http://yurtlar.emu.edu.tr Tel: +90 (392) 630 2966 • Fax: +90 (392) 630 1839

EMU-2 Dormitory Features: On the ground floor of the dormitory, there is a TV room. There are kitchens on each floor where students can cook their own food. Each dorm room is equipped with air-conditioning and electric generators to go into service in case of a power failure. Every room in the dormitory has a phone for incoming calls.

The dormitory is cleaned on a regular basis. Baths, toilets and sinks in the rooms are cleaned everyday. The entire dormitory is cleaned twice a week. Hot water runs every day at specified hours. Students' bed sheets are changed fortnightly.

Students can also benefit from laundry facilities at prices determined by the university in the laundry room located on the ground floor of the dormitory. Most of the standard double and triple rooms in the dormitory have a balcony with a sea view. It is designed in a way so that every two room shares a bathroom.

The rooms have bunk beds and a study area below each bunk. Every room is furnished to meet students' needs. In "Special Double Rooms", the bath and WC, study and bed areas are separate.

Every room is furnished with a comfortable sitting set to allow students to rest and chat. In order to make our students feel comfortable in the dormitory, the dormitory representatives, comprised of students selected by the Dormitory Directory, provide a relaxing environment to enable students to talk about their problems. The administrative personnel and the security are also ready to solve student problems promptly and with great sensitivity.