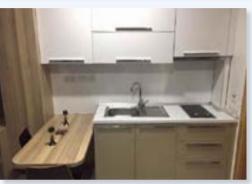

Primeliving offers students a peaceful environment to make them feel at home and also it is a Five Star Hotel standards accomodation that offers different social areas inorder to meet students needs. Social areas such as cafe, restaurant, market, gym, hairdresser and gameentertainment center, additionally laundry facilities, large and spacious communal kitchen on each floor, study rooms and copy center are designed for its residents.

#### Room Specialities:

- Single Room (25 m2)
- Double Room (27 m2)
- Suit Room 1+1 (55 m2)
- En-suite Bathroom / WC
- · Kitchen Area
- Free WIFI (High Speed and Unlimited)
- Full HD TV
- Telephone (all-round calls)
- Fridge and Freezer (large)
- Bed (1,5 size)
- Bed-side Table
- Wardroble (large)
- · Desk, Booksehlves
- Desk Lamp
- Chair
- Sofa (Convertible)
- Cooker-Microwave Kettle
- Mirrors (Big size)
- · Shoe Shelves
- Dinner Table
- Massage Shower (2 pieces)
- · Window Flapper