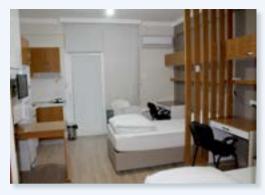

#### Room Features:

- Single room (24m²)
- Double room  $(32m^2)$
- Card entry system
- Kitchen
- Balcony
- Cooker
- LED tv
- Refrigerator
- Air-conditioner

- Cable/Wi-Fi
  - Internet
- WC & Bathroom
- Desk and chair
- Bookshelf
- Wardrobe
- Dinner table
- Desk and chair in