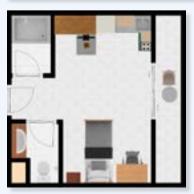

#### Special Double Room

Room Area: 16m<sup>2</sup> WC/Bathroom: 4m2

1-Bed

2-Wardrobe Units

3-Chair

4-Mini Fridge

5-Air-conditioner

6-Table

7-Door

8-Window

9-WC/Bathroom

10-Telephone