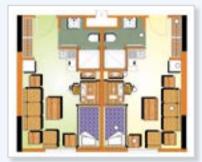

#### Double & Triple Room

Room Area: 20m<sup>2</sup> WC/Bathroom: 7m<sup>2</sup>

- 1-Bed-Study Unit
- 2-Wardrobe Units
- 3-Chair
- 4-Mini Fridge
- 5-Air-conditioner

6-Table

#### Special Double Room

Room Area: 16m<sup>2</sup> WC/Bathroom: 4m2

1-Bed

2-Wardrobe Units

3-Chair

4-Mini Fridge

5-Air-conditioner

6-Table

7-Door

8-Window

9-WC/Bathroom

10-Telephone