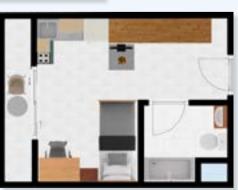

like in your home

Astra Plus Dormitory is located on the campus of Eastern Mediterranean University in 2017 and is located on an area of 12.000m<sup>2</sup>. Astra Plus Student Yurdumuz has a total of 5 floors with architectural and interior design and has a capacity of 350 students.

Our homestay is arranged for girls and boys. The rooms are preferably furnished to our students as single, double, suite and balcony rooms. We offer two different double room services,  $29\text{m}^2$  and  $35\text{m}^2$  with balcony. We also offer three different single room services:  $17\text{m}^2$ ,  $24\text{m}^2$  and  $27\text{m}^2$ . Our  $45\text{m}^2$  suites are available in all floors.