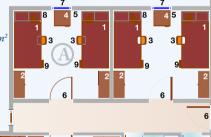

#### Double & Triple Room

Room Area: 20m<sup>2</sup> WC/Bathroom: 7m<sup>2</sup>

- 1-Bed-Study Unit
- 2-Wardrobe Units
- 3-Chair
- 4-Mini Fridge
- 5-Air-conditioner

6-Table

#### Special Double Room

Room Area: 16m<sup>2</sup> WC/Bathroom: 4m2

1-Bed

2-Wardrobe Units

3-Chair

4-Mini Fridge

5-Air-conditioner

6-Table

7-Door

8-Window

9-WC/Bathroom

10-Telephone